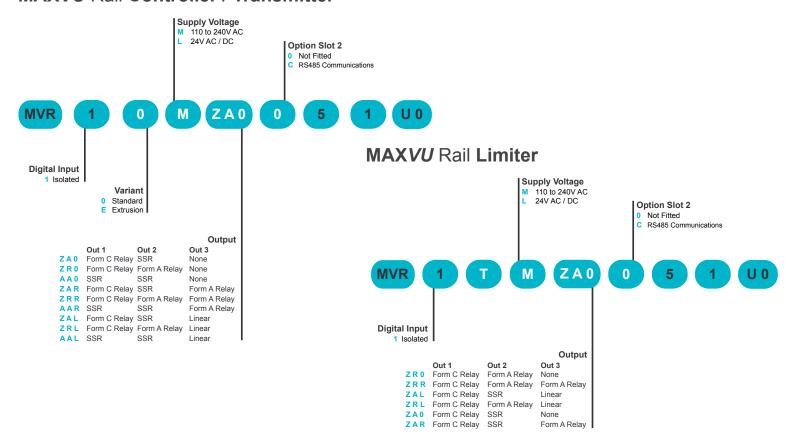

### MAXVU Rail Controller / Transmitter

MAXVU Rail provides an affordable solution for applications needing essential temperature control.