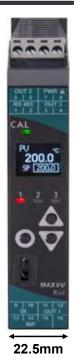

The slim 22.5mm width behind panel devices are quick to integrate in a system and easy to set-up, the affordable product family offers;

- **PID controller** for stable and efficient temperature and process control
- Transmitter function for monitoring and data collection of process measurements
- FM approved limit device for machine protection

#### Clear text/graphic display

MAXVU Rail incorporates the latest Oled technology display for high contrast text/graphic display with a wide viewing angle, easily visible to configure in bright sunlight or a dark control panel.