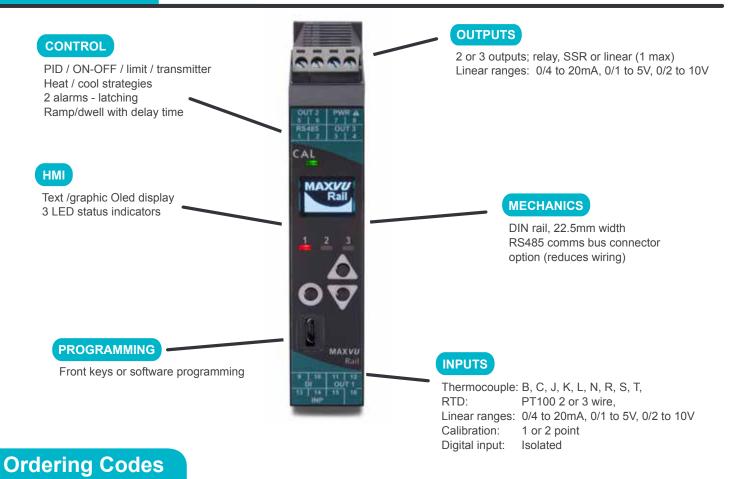

The slim 22.5mm width behind panel devices are quick to integrate in a system and easy to set-up, the affordable product family offers;

- **PID controller** for stable and efficient temperature and process control
- Transmitter function for monitoring and data collection of process measurements
- FM approved limit device for machine protection

#### Clear text/graphic display

MAXVU Rail incorporates the latest Oled technology display for high contrast text/graphic display with a wide viewing angle, easily visible to configure in bright sunlight or a dark control panel.

#### Short set up menu

MAXVU Rail has been specially designed for ease-of-use through a quick setup menu accessed from the front keypad.

- · Includes the most common parameter settings
- · Prioritized parameter options, default is the most common option with second most common next on the list
- · Other parameters still available through the full menu

### MAXVU Rail Controller / Transmitter

MAXVU Rail provides an affordable solution for applications needing essential temperature control.