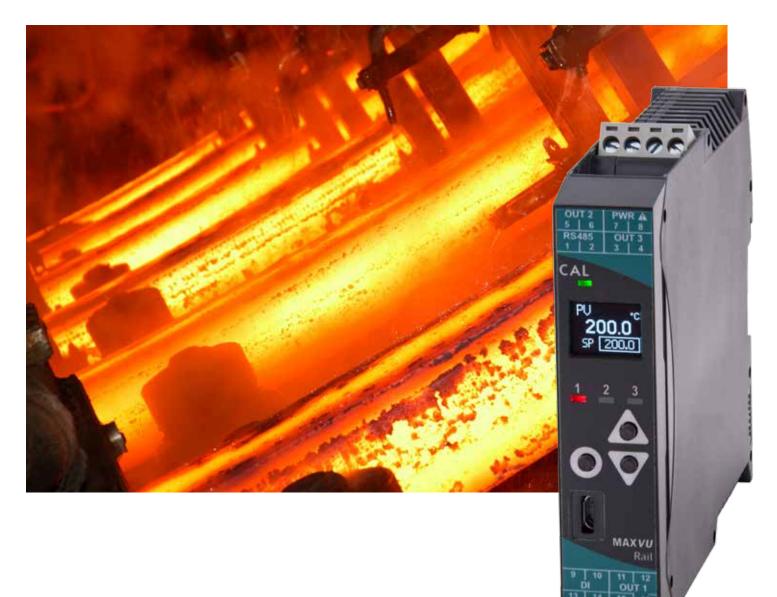

# DIN-rail Temperature Controller/Transmitter and Limiter

### MAXVU

MAXVU Rail is a compact DIN-rail mount temperature controller/transmitter and limiter range for general industrial and scientific equipment requiring a reduced back panel footprint, centralized control or minimal front panel components.

### MAXVU Rail Controller / Transmitter

MAXVU Rail provides an affordable solution for applications needing essential temperature control.

#### **General Heat Processes**